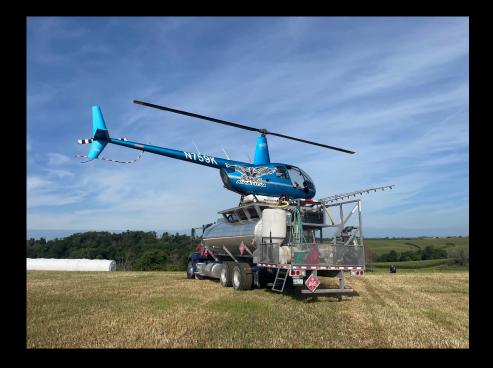

### Equipment:

Simplex Spray System

Tracmap Tablet

Autocal II + Manual Flow

Ground Handling wheels

Rotor Brake

Spider Tracks (Not included)

# **Agricultural Equipment :**

| Spray System:    | Dart / Simplex, Year 2020       |
|------------------|---------------------------------|
| AG GPS System:   | Tracmap TLMA (Tablet) Year 202  |
| Flow Controller: | Autocal II + Manual Flow Contro |
| Light Bar:       | Tracmap                         |
| GPS Mount:       | Custom, Quick Disconnect        |
| Dry Break        | 2"                              |