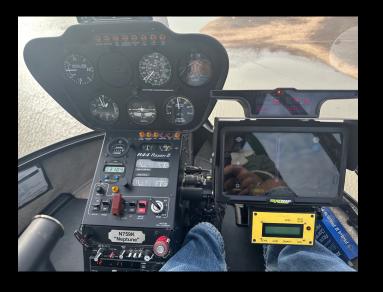

### Equipment:

Simplex Spray System

Tracmap Tablet

Autocal II + Manual Flow

Ground Handling wheels

Rotor Brake

Spider Tracks (Not included)

# **Agricultural Equipment :**

| Spray System:    | Dart / Simplex, Year 2020       |
|------------------|---------------------------------|
| AG GPS System:   | Tracmap TLMA (Tablet) Year 202  |
| Flow Controller: | Autocal II + Manual Flow Contro |
| Light Bar:       | Tracmap                         |
| GPS Mount:       | Custom, Quick Disconnect        |
| Dry Break        | 2"                              |