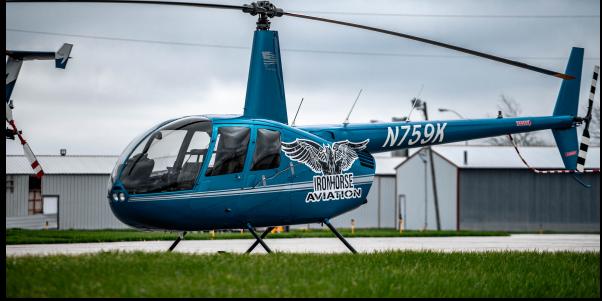

| ROMORSE | Price:      |
|---------|-------------|
|         | Location:   |
|         | Airframe:   |
|         | Seating     |
|         | Airframe Ho |
|         | Torque Ever |

| e:          | \$325,000 USD        |
|-------------|----------------------|
| ation:      | Knoxville, Iowa - KC |
| rame:       | Raven Skids          |
| ting        | 4 Place              |
| rame Hours: | 1836.3               |
|             |                      |

### Highlights:

- Fresh Annual October 2022
- Freshly Overhauled Mags
- -7 Blades
- **Dual Controls**
- New Battery 2022
- Air Condition
- **Fuel Bladders**

- Radar Altimeter
- ADSB Out Stratus
- Bose Headset interface
  - **R44** Plastic Mats
- Leather Seats