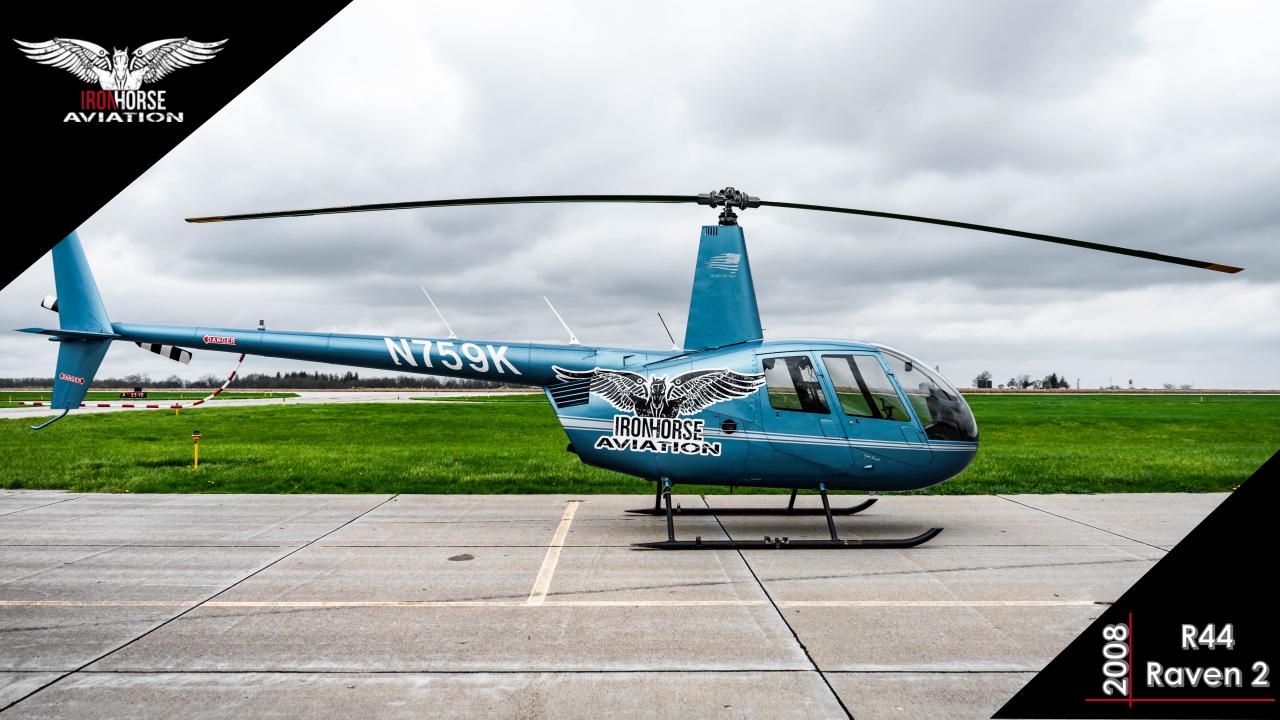

| ROMORSE | Price:      |
|---------|-------------|
|         | Location:   |
|         | Airframe:   |
|         | Seating     |
|         | Airframe Ho |
|         | Torque Ever |

| e:          | \$325,000 USD        |
|-------------|----------------------|
| ation:      | Knoxville, Iowa - KC |
| rame:       | Raven Skids          |
| ting        | 4 Place              |
| rame Hours: | 1836.3               |
|             |                      |

### Highlights:

- Fresh Annual October 2022
- Freshly Overhauled Mags
- -7 Blades
- **Dual Controls**
- New Battery 2022
- Air Condition
- **Fuel Bladders**

- Radar Altimeter
- ADSB Out Stratus
- Bose Headset interface
  - **R44** Plastic Mats
- Leather Seats

**Turnkey Aerial Application Helicopter** 

IronHorse.Aviation@Gmail.com - 1545 Highway 14, Knoxville, IOWA 50138 - KOXV Ph. 641.351.9701 Ironhorse-Aviation.com -

OXV

Component Times:

| <u>Retirement OR OH</u> | <u>Hours Remaining</u>                                                   |
|-------------------------|--------------------------------------------------------------------------|
| 2,200 / 12 Years        | 1,141.2 / 5-2028                                                         |
| 2,200                   | 363.7                                                                    |
| 2,200                   | 363.7                                                                    |
| 2,200 / 12 Years        | 908.6 / 2-2025                                                           |
| 2,200                   | 363.7                                                                    |
| 4,400                   | 2,563.7                                                                  |
|                         |                                                                          |
| 2,200                   | 363                                                                      |
|                         | 2,200 / 12 Years<br>2,200<br>2,200<br>2,200 / 12 Years<br>2,200<br>4,400 |