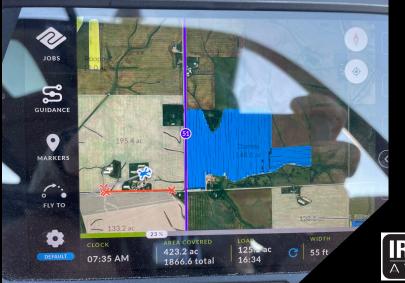

### Equipment:

Simplex Spray System

Tracmap Tablet

Autocal II + Manual Flow

Ground Handling wheels

Rotor Brake

Spider Tracks (Not included)

# **Agricultural Equipment :**

| Spray System:    | Dart / Simplex, Year 2020       |
|------------------|---------------------------------|
| AG GPS System:   | Tracmap TLMA (Tablet) Year 202  |
| Flow Controller: | Autocal II + Manual Flow Contro |
| Light Bar:       | Tracmap                         |
| GPS Mount:       | Custom, Quick Disconnect        |
| Dry Break        | 2"                              |