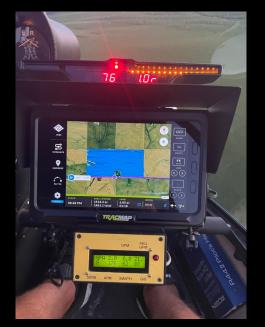

### Equipment:

Simplex Spray System

Tracmap Tablet

Autocal II + Manual Flow

Ground Handling wheels

Rotor Brake

Spider Tracks (Not included)

# **Agricultural Equipment :**

| Spray System:    | Dart / Simplex, Year 2020       |
|------------------|---------------------------------|
| AG GPS System:   | Tracmap TLMA (Tablet) Year 202  |
| Flow Controller: | Autocal II + Manual Flow Contro |
| Light Bar:       | Tracmap                         |
| GPS Mount:       | Custom, Quick Disconnect        |
| Dry Break        | 2"                              |