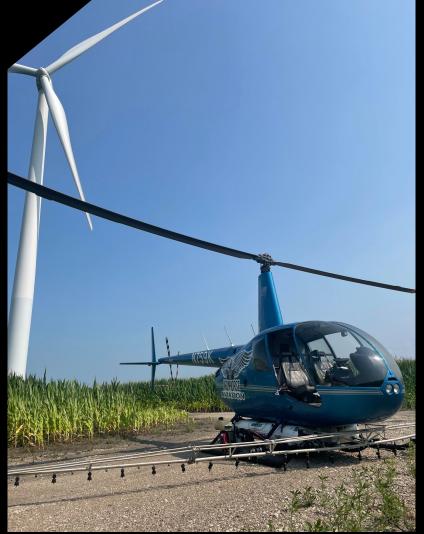

### Highlights:

- Fresh Annual October 2022
- Freshly Overhauled Mags
- -7 Blades
- **Dual Controls**
- New Battery 2022
- Air Condition
- **Fuel Bladders**

- Radar Altimeter
- ADSB Out Stratus
- Bose Headset interface
  - **R44** Plastic Mats
- Leather Seats

# **Agricultural Equipment :**

| Spray System:    | Dart / Simplex, Year 2020       |
|------------------|---------------------------------|
| AG GPS System:   | Tracmap TLMA (Tablet) Year 202  |
| Flow Controller: | Autocal II + Manual Flow Contro |
| Light Bar:       | Tracmap                         |
| GPS Mount:       | Custom, Quick Disconnect        |
| Dry Break        | 2"                              |